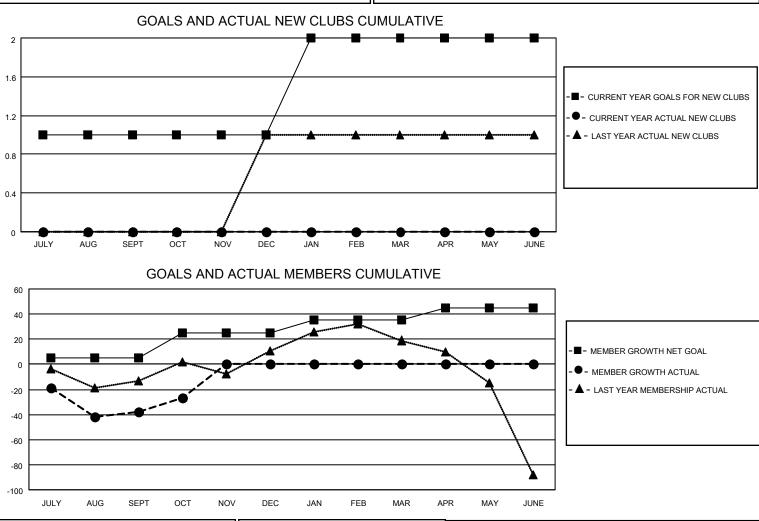

## LOCATION CALIFORNIA

District 4 C3

Results as of: 10/31/2022

| Clubs                 |               |           |               | Members               |                        |                         |                                                    |
|-----------------------|---------------|-----------|---------------|-----------------------|------------------------|-------------------------|----------------------------------------------------|
| RESULTS FOR 2022-2023 |               |           |               | RESULTS FOR 2022-2023 |                        |                         |                                                    |
| QUARTER               | NEW CLUB GOAL | NEW CLUBS | DROPPED CLUBS | QUARTER MEM           | BER GROWTH NET<br>GOAL | MEMBER GROWTH<br>ACTUAL | DROPPED<br>MEMBERS ACTUAL<br>(including transfers) |
| JULY/AUG/SEPT         | 1             | 0         | 1             | JULY/AUG/SEPT         | 5                      | 36                      | 62                                                 |
| OCT/NOV/DEC           | 0             | 0         | 0             | OCT/NOV/DEC           | 20                     | 19                      | 8                                                  |
| JAN/FEB/MAR           | 1             | 0         | 0             | JAN/FEB/MAR           | 10                     | 0                       | 0                                                  |
| APR/MAY/JUNE          | 0             | 0         | 0             | APR/MAY/JUNE          | 10                     | 0                       | 0                                                  |